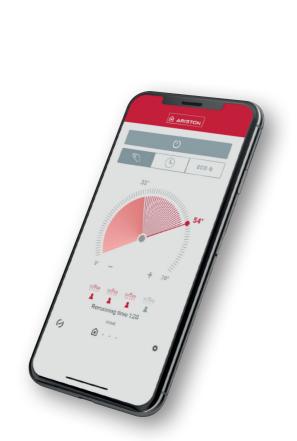

#### WHO WE ARE

Ariston is the UK's number one water heating brand and the expert in high quality heating solutions. Our products have been relied on by industry professionals and consumers alike for over 90 years, with the latest ranges encompassing the latest in smart technology to deliver thermal comfort in all sizes of domestic installations.

#### WATER HEATERS







FIND THE RIGHT INSTALLATION KIT (LINK)

### AQUA ARISTON NET







#### LEARN MORE...



## GAS BOILERS







# XTRATECH™ HEAT EXCHANGER

ONE condensing technology ensures reliable performance for the best comfort at home, **every day.** The XTRATECH™heat exchanger's design has extra wide pipes, resulting in improved water





With the Ariston NET app, adjusting the temperature of your Ariston system, optimising consumption and solving problems has never been easier. The app offers seamless integration with the main IoT solutions and voice control systems\*. Just say the word.

\*Voice control & Apple/Amazon/Google integration are only available for selected heating products. Refer to product pages for the details on the compatibility.

### LEARN MORE...





| CUSTOMER SERVICES | SHOPPING WITH US                | ABOUT SCREWFIX                   | MO