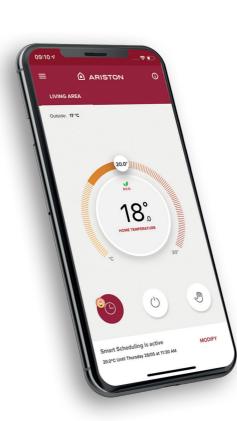

With the Ariston NET app, adjusting the temperature of your Ariston system, optimising consumption and solving problems has never been easier. The app offers seamless integration with the main IoT solutions and voice control systems\*. Just say the word.

\*Voice control & Apple/Amazon/Google integration are only available for selected heating products. Refer to product pages for the details on the compatibility.